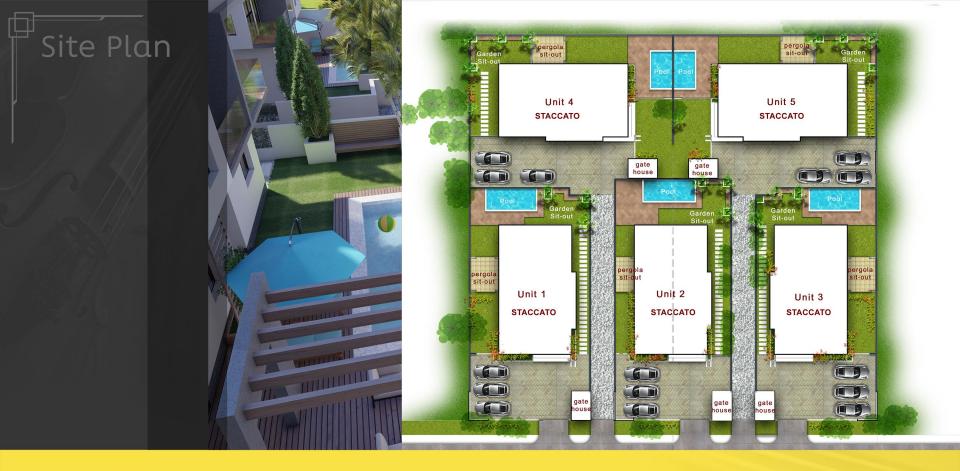

## **STACCATO FEATURES**

Fully automated home with Integrated Sound & Security System

Landscaped Garden sit-out

Individual compound with private access

Lap Pool (optional)

"Your Home should tell the story of who you are and be a Collection of what you Love..."

#### STACCATO

4-bedroom plus BQ fully detached home