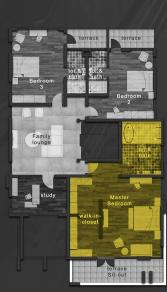

## Floor Plans (staccato)

B) (C) (D

FG

E

A

#### UPPER FLOOR (240m<sup>2</sup>)

- \* Family Lounge
- \* Master's Bedroom with walk-in-closet (en-suite with terrace)
- \* Bedroom 2 (en-suite with terrace)
- \* Bedroom 3 (en-suite with terrace)
- \* Study