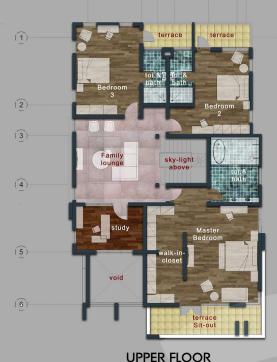

#### UPPER FLOOR (240m<sup>2</sup>)

- \* Family Lounge
- \* Master's Bedroom with walk-in-closet (en-suite with terrace)
- \* Bedroom 2 (en-suite with terrace)
- \* Bedroom 3 (en-suite with terrace)
- \* Study