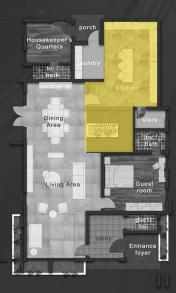

## Floor Plans (staccato)

B) (C) (D

FG

E

A

#### UPPER FLOOR (240m<sup>2</sup>)

- \* Family Lounge
- \* Master's Bedroom with walk-in-closet (en-suite with terrace)
- \* Bedroom 2 (en-suite with terrace)
- \* Bedroom 3 (en-suite with terrace)
- \* Study