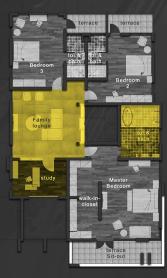

## Floor Plans (staccato)

B) (C) (D

FG

E

A

#### UPPER FLOOR (240m<sup>2</sup>)

- \* Family Lounge
- \* Master's Bedroom with walk-in-closet (en-suite with terrace)
- \* Bedroom 2 (en-suite with terrace)
- \* Bedroom 3 (en-suite with terrace)
- \* Study