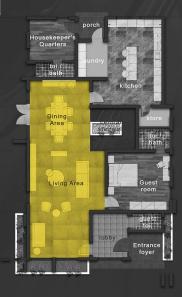

## Floor Plans (staccato)

B) (C) (D

FG

E

A

#### GROUND FLOOR (179m<sup>2</sup>)

- \* Entrance Porch
- \* Guest toilet
- \* Lobby
- \* Double volume Living area
- \* Dining
- \* Kitchen (with store & Laundry)
- \* Guest room (en-suite)
- \* Houskeeper's Quarters (En-suite)

- \* Pergola sit-out
- \* Garden sit-out (with optional Pool)