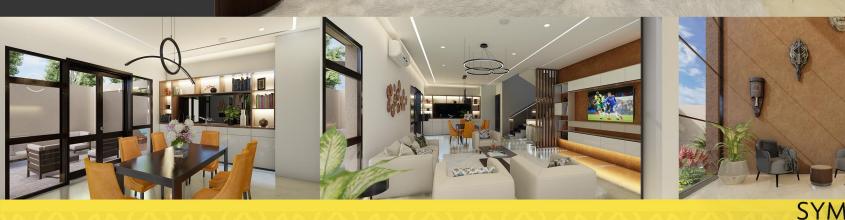

#### GROUND FLOOR (179m<sup>2</sup>)

- \* Entrance Porch
- \* Guest toilet
- \* Lobby
- \* Double volume Living area
- \* Dining
- \* Kitchen (with store & Laundry)
- \* Guest room (en-suite)
- \* Houskeeper's Quarters (En-suite)

- \* Pergola sit-out
- \* Garden sit-out (with optional Pool)