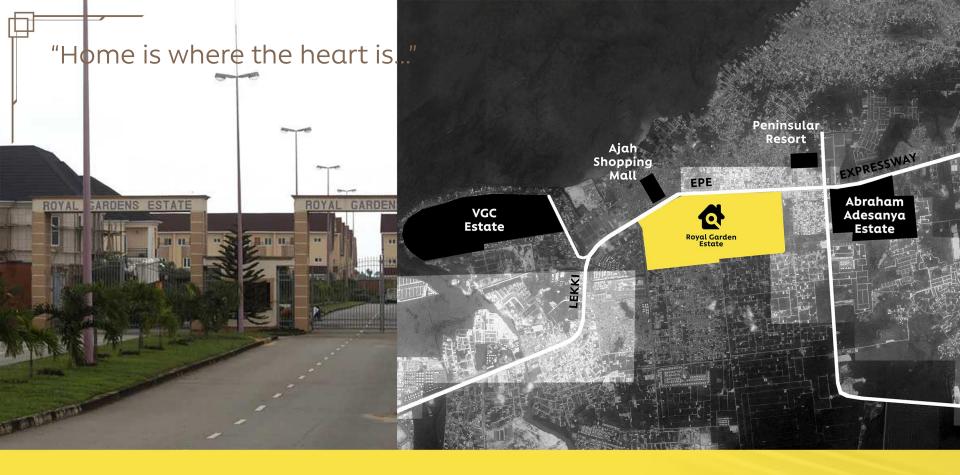

Located inside the exclusive and serene Royal Garden Estate, a gated serviced residential area located close to the Lekki Scheme 2 Ajah. It is less than a minute drive from VGC and about 30 minutes drive from Victoria Island.