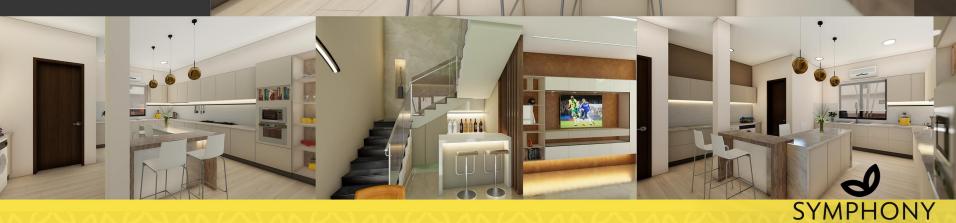

#### GROUND FLOOR (179m<sup>2</sup>)

- \* Entrance Porch
- \* Guest toilet
- \* Lobby
- \* Double volume Living area
- \* Dining
- \* Kitchen (with store & Laundry)
- \* Guest room (en-suite)
- \* Houskeeper's Quarters (En-suite)

## Cosy spaces for work as well as play

UPPER FLOOR