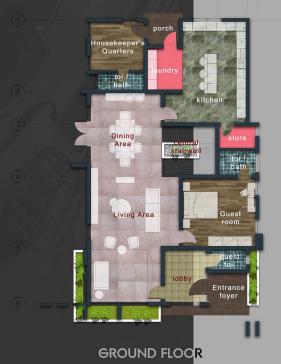

#### GROUND FLOOR (179m<sup>2</sup>)

- \* Entrance Porch
- \* Guest toilet
- \* Lobby
- \* Double volume Living area
- \* Dining
- \* Kitchen (with store & Laundry)
- \* Guest room (en-suite)
- \* Houskeeper's Quarters (En-suite)

- \* Pergola sit-out
- \* Garden sit-out (with optional Pool)